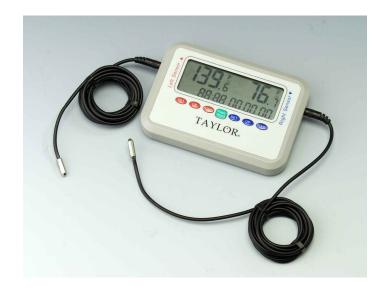

# Taylor #1442 Critical Care Digital Thermometer

# For Monitoring Temperature-Critical Materials

### Accuracy:

20F to 212F + or - 1.8F -40F to 19F + or - 3.6F 213F to 392F + or - 3.6F

- Dual 6' glycol-tolerant probes
- Programmable high and low limit audible alarms
- Each probe operates independently
- Password protected for operational security
- Moisture resistant case
- 96-hour memory of high and low temperatures
- 96-hour memory also records history of alarm breeches including time and duration
- C F switch-able
- LCD size 1.375" x 3" Digit size .5"
- LCD idle to preserve battery life
- Tamperproof construction
- Membrane switch operation
- Exterior Velcro mount for smooth surfaces
- Operates on two (2) AAA batteries (included)
- 12-month Limited Warranty